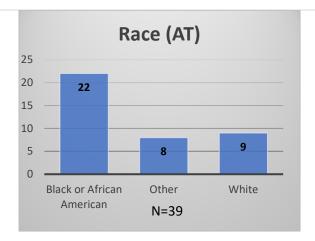

## Daily Data Dashboard – January 19, 2023 Demographics for JTDC Population Thursday Morning Midnight Count

Total # of probation Involved youth<sup>1</sup>: 1,050











<sup>&</sup>lt;sup>1</sup> Probation Active: Any youth who is pending sentencing with an active social history, has been formally placed on probation or supervision with Cook County Juvenile Probation on the date of the report.

<sup>\*</sup>Age, Gender and Race for Criminal Court population (N=1) is not represented in this report.

Data sources: cFive Supervisor – Probation Population and RMIS – JTDC Population

## Daily Data Dashboard – January 19, 2023 Demographics for JTDC Population Thursday Morning Midnight Count