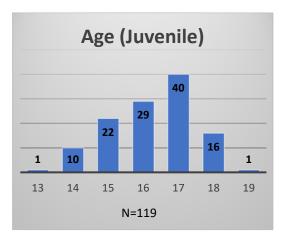

<sup>\*</sup>Age, Gender and Race for Criminal Court population (N=1) is not represented in this report.

Data sources: cFive Supervisor – Probation Population and RMIS – JTDC Population