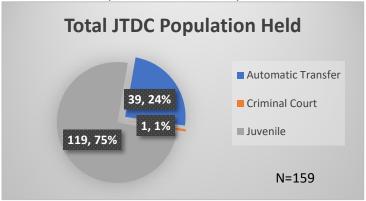

## Daily Data Dashboard – January 19, 2023 Demographics for JTDC Population Thursday Morning Midnight Count

Total # of probation Involved youth<sup>1</sup>: 1,050

<sup>&</sup>lt;sup>1</sup> Probation Active: Any youth who is pending sentencing with an active social history, has been formally placed on probation or supervision with Cook County Juvenile Probation on the date of the report.

<sup>\*</sup>Age, Gender and Race for Criminal Court population (N=1) is not represented in this report.

Data sources: cFive Supervisor – Probation Population and RMIS – JTDC Population