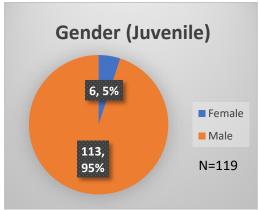

<sup>\*</sup>Age, Gender and Race for Criminal Court population (N=1) is not represented in this report.

Data sources: cFive Supervisor – Probation Population and RMIS – JTDC Population