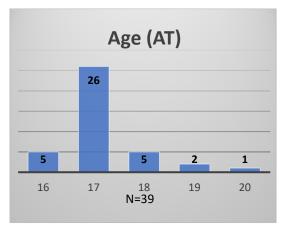

<sup>\*</sup>Age, Gender and Race for Criminal Court population (N=1) is not represented in this report.

Data sources: cFive Supervisor – Probation Population and RMIS – JTDC Population