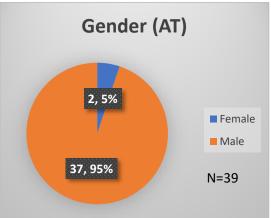

## Daily Data Dashboard – January 19, 2023 Demographics for JTDC Population Thursday Morning Midnight Count

Total # of probation Involved youth<sup>1</sup>: 1,050











<sup>&</sup>lt;sup>1</sup> Probation Active: Any youth who is pending sentencing with an active social history, has been formally placed on probation or supervision with Cook County Juvenile Probation on the date of the report.

<sup>\*</sup>Age, Gender and Race for Criminal Court population (N=1) is not represented in this report.

Data sources: cFive Supervisor – Probation Population and RMIS – JTDC Population

## Daily Data Dashboard – January 19, 2023 Demographics for JTDC Population Thursday Morning Midnight Count