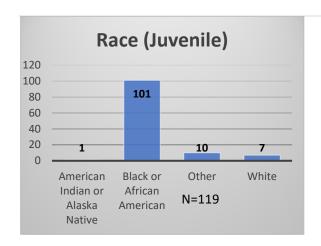

## Daily Data Dashboard – January 19, 2023 Demographics for JTDC Population Thursday Morning Midnight Count

Total # of probation Involved youth<sup>1</sup>: 1,050











<sup>&</sup>lt;sup>1</sup> Probation Active: Any youth who is pending sentencing with an active social history, has been formally placed on probation or supervision with Cook County Juvenile Probation on the date of the report.

<sup>\*</sup>Age, Gender and Race for Criminal Court population (N=1) is not represented in this report.

Data sources: cFive Supervisor – Probation Population and RMIS – JTDC Population

## Daily Data Dashboard – January 19, 2023 Demographics for JTDC Population Thursday Morning Midnight Count